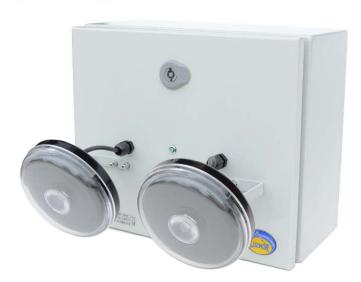

## Description

Emergency floodlight with Autotest function for surface mounting.

Small-sized metal body with epoxy paint in RAL 7035 grey colour: watertight wall cabinet with lockable door.

Two fully adjustable LED spotlights, with concentrated light beam, ideal for great heights. Supplied with a PG-11 cable gland for cable entry from the side.