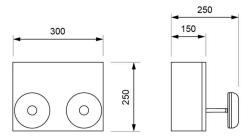

# **Technical characteristics**

Lamp in emergency 2 x LED White 5,000 K Lamp in maintained 2 x LED White 5,000 K

Flux in emergency 1.000 lm

Flux in maintained 1.000 lm

Charge/fault indicator 1 x LED bicolor (green and red)

Autonomy 1 h

Supply voltage 230 Vac - 50 Hz

Operation temperature  $0 \div 40^{\circ}$ C Mains power 13.0 W

Battery Ni-Cd (HT) 7.2 V - 1.5 Ah

Remote controllable Yes (TL-300)
Protection rating IP66 - IK08
Electrical insulation Class I

Applicable legislation CE marking (93/68/CEE):

2014/35/EU 2014/30/EU 2011/65/EU

# **Photometric curve**

# Cd/Klm



DATA SHEET. Model: PHA1-1000PE \_ Rev. 01 (March 2024)





Paduleta, 47 · 01015 · Vitoria-Gasteiz · 945 200 961 NIF: B01266451 · luznor@luznor.com · www.luznor.com







### **Dimensions**

# Surface mounting



### **Autotest function**

Each emergency luminaire checks constantly the battery status and the electronics in the presence of mains power and performs automatically two types of different tests:

| Test       | Verification                             | Duration    | Frecuency |
|------------|------------------------------------------|-------------|-----------|
| Functional | Lamp, electronics and battery            | 6 min       | 3 months  |
| Autonomy   | Lamp, electronics, battery, and autonomy | 1, 2 or 3 h | 12 months |

In case of failure, this is indicated on the emergency luminaire by a red LED, whether the luminaire is connected to mains or in emergency mode.

After solving the fault, the *reset* button must be pressed during 3 seconds to inform the luminaire that it has been